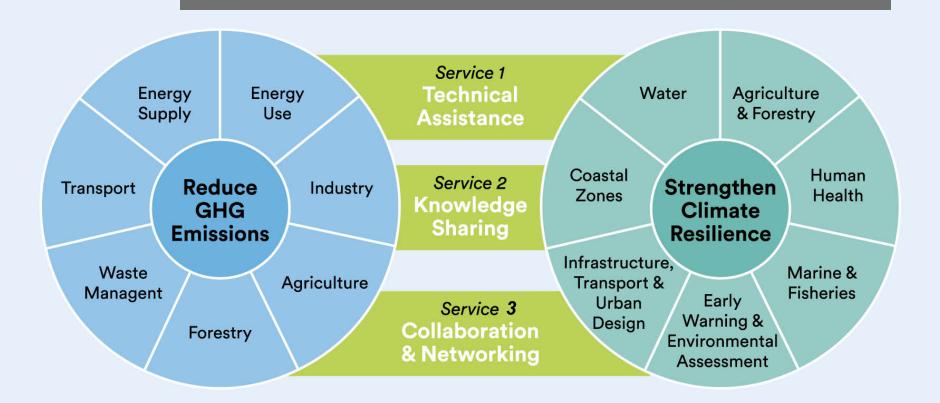

## CTCN service areas and core sectors

Mitigation

**Adaptation** 

### **Technical assistance**

# Support to identify, use and deploy climate technologies:

- Identify technology needs
- Strengthen human & institutional capacities
- Build technical knowledge and information
- Select & pilot technology solutions
- Reinforce policy, legal and regulatory framework
- Increase access to public and private funding

#### **Provided:**

- To academic, government, NGO, or private entities
- At the local, national, or multi-country level