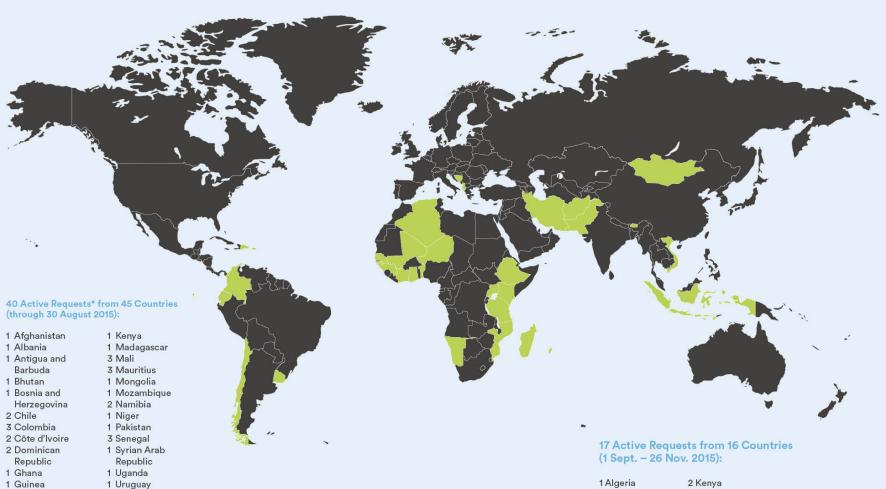

#### **Technical Assistance Requests by Country**

### 70+ active projects

1 Algeria 2 Kenya 1 Mali 2 Benin 3 Ecuador 2 Tanzania 1 Ethiopia 1 Uruguay 1 Iran 3 Vietnam

1 Guinea Bissau

5 Indonesia

2 Iran (Islamic

1 Vietnam

<sup>2</sup> are inactive and thus are not listed here.